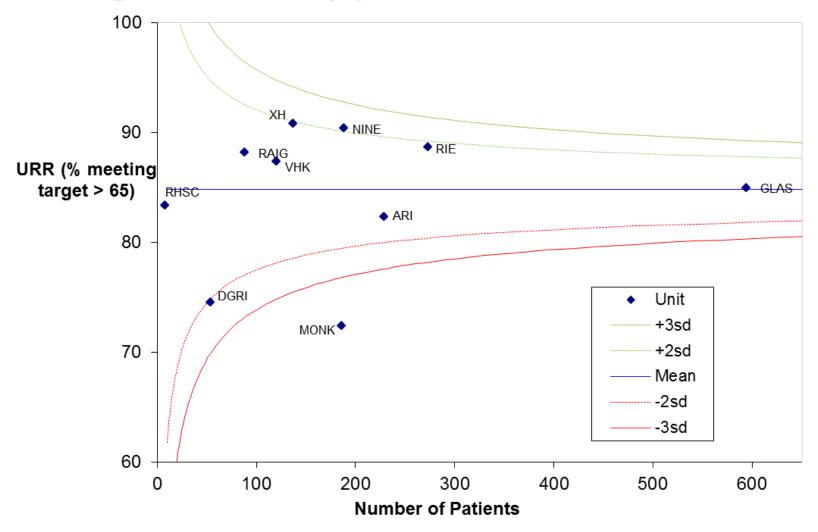

| 36  | 2   | 176      |
| % patients<br>with URR<br>>65%**     | 82  | 91  | 74   | 85   | 72   | 90   | 88   | 83   | 89  | 87  | 85       |
| Lower<br>quartile**                  | 68  | 72  | 66   | 68   | 65   | 71   | 69   | 70   | 69  | 68  | 68       |
| Median<br>URR**                      | 72  | 76  | 74   | 73   | 70   | 76   | 74   | 72   | 72  | 73  | 73       |
| Upper<br>quartile**                  | 76  | 80  | 77   | 77   | 74   | 81   | 77   | 78   | 75  | 76  | 77       |



## Median achieved URR in those with results. November 2016





## Percentage HD patients with data meeting URR standard (>65%). November 2016



Renal unit



### Mean achieved URR by parent unit. November 2016





## Percentage of HD patients meeting target > 65%. By parent unit November 2016