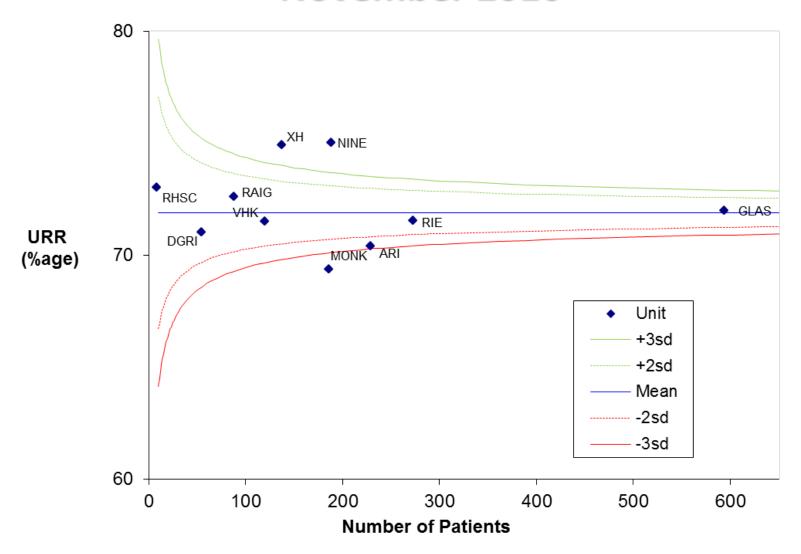

r of patients with missing data | 20  | 18  | 7    | 50   | 5    | 22   | 12   | 2    | 36  | 2   | 176      |
| % patients<br>with URR<br>>65%**     | 82  | 91  | 74   | 85   | 72   | 90   | 88   | 83   | 89  | 87  | 85       |
| Lower<br>quartile**                  | 68  | 72  | 66   | 68   | 65   | 71   | 69   | 70   | 69  | 68  | 68       |
| Median<br>URR**                      | 72  | 76  | 74   | 73   | 70   | 76   | 74   | 72   | 72  | 73  | 73       |
| Upper<br>quartile**                  | 76  | 80  | 77   | 77   | 74   | 81   | 77   | 78   | 75  | 76  | 77       |



## Median achieved URR in those with results. November 2016





## Percentage HD patients with data meeting URR standard (>65%). November 2016



Renal unit



### Mean achieved URR by parent unit. November 2016





## Percentage of HD patients meeting target > 65%. By parent unit November 2016