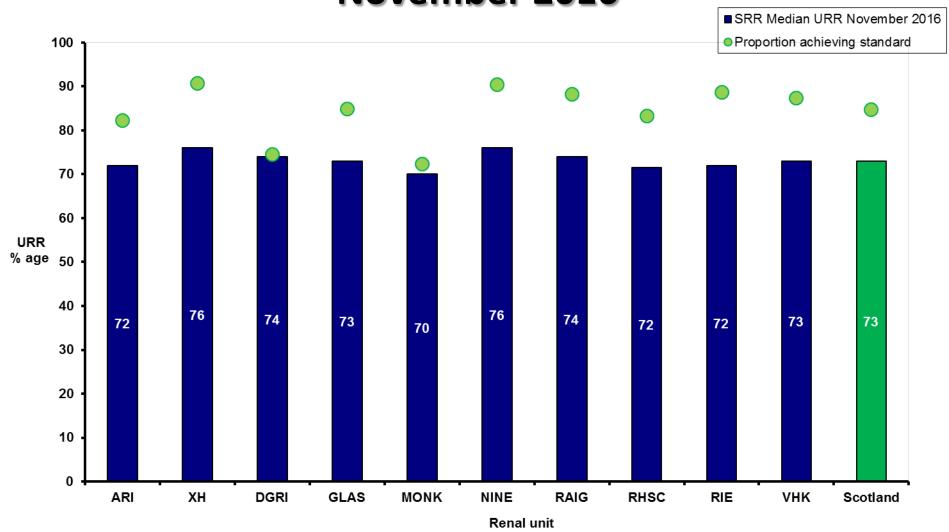

#### Number of haemodialysis patients, median URR and achievement of audit standard by parent renal unit November 2016

|                                      | ARI | ХН  | DGRI | GLAS | MONK | NINE | RAIG | RHC* | RIE | VHK | Scotland |
|--------------------------------------|-----|-----|------|------|------|------|------|------|-----|-----|----------|
| Number of patients on HD             | 229 | 137 | 54   | 594  | 186  | 188  | 88   | 8    | 273 | 120 | 1878     |
| Number of patients with missing data | 20  | 18  | 7    | 50   | 5    | 22   | 12   | 2    | 36  | 2   | 176      |
| % patients<br>with URR<br>>65%**     | 82  | 91  | 74   | 85   | 72   | 90   | 88   | 83   | 89  | 87  | 85       |
| Lower<br>quartile**                  | 68  | 72  | 66   | 68   | 65   | 71   | 69   | 70   | 69  | 68  | 68       |
| Median<br>URR**                      | 72  | 76  | 74   | 73   | 70   | 76   | 74   | 72   | 72  | 73  | 73       |
| Upper<br>quartile**                  | 76  | 80  | 77   | 77   | 74   | 81   | 77   | 78   | 75  | 76  | 77       |

## Median achieved URR in those with results. November 2016