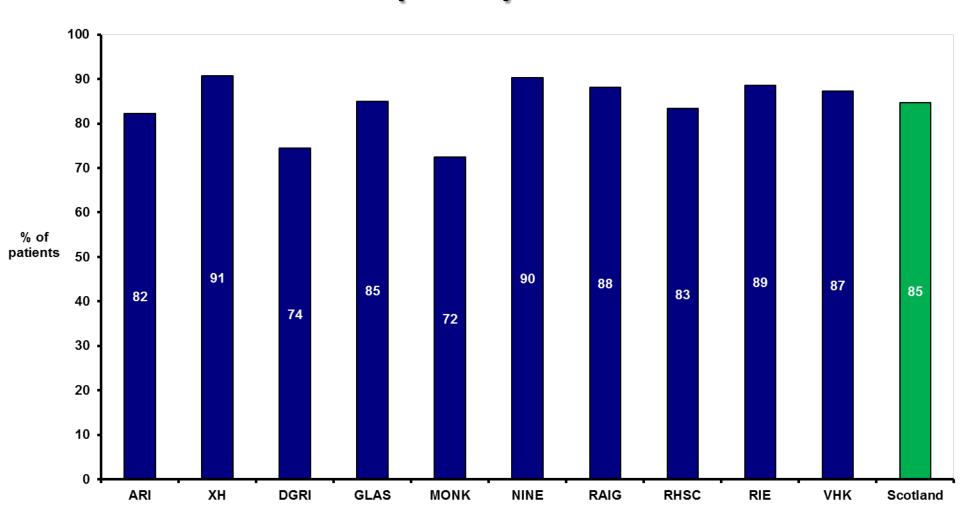

#### Number of haemodialysis patients, median URR and achievement of audit standard by parent renal unit November 2016

|                                      | ARI | ХН  | DGRI | GLAS | MONK | NINE | RAIG | RHC* | RIE | VHK | Scotland |
|--------------------------------------|-----|-----|------|------|------|------|------|------|-----|-----|----------|
| Number of patients on HD             | 229 | 137 | 54   | 594  | 186  | 188  | 88   | 8    | 273 | 120 | 1878     |
| Number of patients with missing data | 20  | 18  | 7    | 50   | 5    | 22   | 12   | 2    | 36  | 2   | 176      |
| % patients<br>with URR<br>>65%**     | 82  | 91  | 74   | 85   | 72   | 90   | 88   | 83   | 89  | 87  | 85       |
| Lower<br>quartile**                  | 68  | 72  | 66   | 68   | 65   | 71   | 69   | 70   | 69  | 68  | 68       |
| Median<br>URR**                      | 72  | 76  | 74   | 73   | 70   | 76   | 74   | 72   | 72  | 73  | 73       |
| Upper<br>quartile**                  | 76  | 80  | 77   | 77   | 74   | 81   | 77   | 78   | 75  | 76  | 77       |

## Percentage HD patients with data meeting URR standard (>65%). November 2016

Renal unit