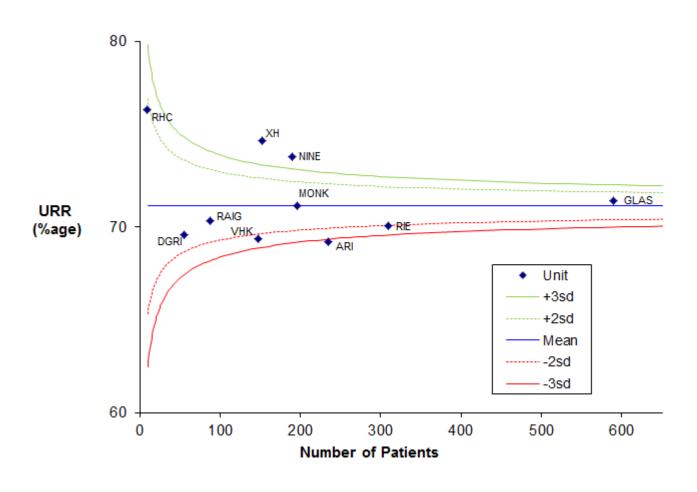

#### Mean achieved URR by parent unit. November 2017

# Number of haemodialysis patients, median URR and achievement of audit standard by parent renal unit November 2017

|                                      | ARI | ХН  | DGRI | GLAS | MONK | NINE | RAIG | RHC* | RIE | VHK | Scotland |
|--------------------------------------|-----|-----|------|------|------|------|------|------|-----|-----|----------|
| Number of patients on HD             | 235 | 152 | 56   | 589  | 196  | 190  | 88   | 9    | 309 | 147 | 1971     |
| Number of patients with missing data | 13  | 12  | 5    | 32   | 23   | 21   | 13   | 2    | 7   | 4   | 133      |
| % patients<br>with URR<br>>65%**     | 78  | 87  | 75   | 82   | 80   | 87   | 81   | 100  | 79  | 77  | 81       |
| Lower<br>quartile**                  | 67  | 70  | 66   | 68   | 68   | 70   | 69   | 70   | 66  | 66  | 68       |
| Median<br>URR**                      | 72  | 75  | 72   | 72   | 72   | 75   | 73   | 72   | 72  | 72  | 72       |
| Upper<br>quartile**                  | 76  | 79  | 75   | 77   | 76   | 80   | 77   | 84   | 75  | 75  | 77       |