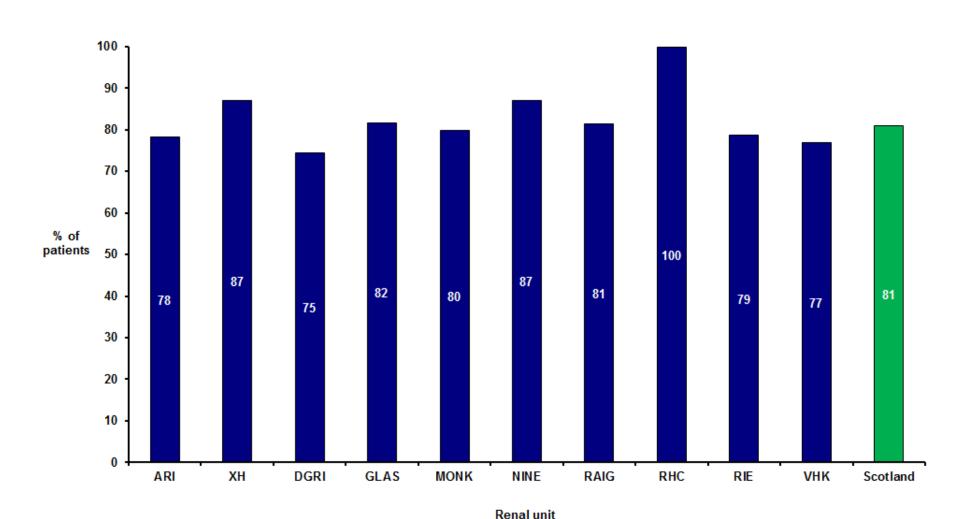

## Percentage HD patients with data meeting URR standard (>65%). November 2017

## Percentage of HD patients meeting target > 65%. By parent unit November 2017

# Number of haemodialysis patients, median URR and achievement of audit standard by parent renal unit November 2017

|                                      | ARI | ХН  | DGRI | GLAS | MONK | NINE | RAIG | RHC* | RIE | VHK | Scotland |
|--------------------------------------|-----|-----|------|------|------|------|------|------|-----|-----|----------|
| Number of patients on HD             | 235 | 152 | 56   | 589  | 196  | 190  | 88   | 9    | 309 | 147 | 1971     |
| Number of patients with missing data | 13  | 12  | 5    | 32   | 23   | 21   | 13   | 2    | 7   | 4   | 133      |
| % patients<br>with URR<br>>65%**     | 78  | 87  | 75   | 82   | 80   | 87   | 81   | 100  | 79  | 77  | 81       |
| Lower<br>quartile**                  | 67  | 70  | 66   | 68   | 68   | 70   | 69   | 70   | 66  | 66  | 68       |
| Median<br>URR**                      | 72  | 75  | 72   | 72   | 72   | 75   | 73   | 72   | 72  | 72  | 72       |
| Upper<br>quartile**                  | 76  | 79  | 75   | 77   | 76   | 80   | 77   | 84   | 75  | 75  | 77       |