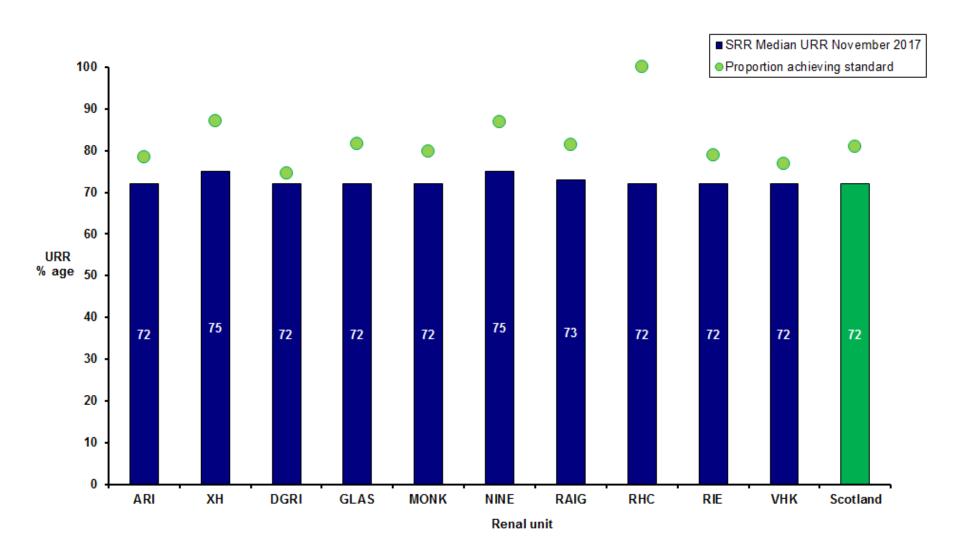

### Median achieved URR in those with results. November 2017

# Number of haemodialysis patients, median URR and achievement of audit standard by parent renal unit November 2017

|                                      | ARI | ХН  | DGRI | GLAS | MONK | NINE | RAIG | RHC* | RIE | VHK | Scotland |
|--------------------------------------|-----|-----|------|------|------|------|------|------|-----|-----|----------|
| Number of patients on HD             | 235 | 152 | 56   | 589  | 196  | 190  | 88   | 9    | 309 | 147 | 1971     |
| Number of patients with missing data | 13  | 12  | 5    | 32   | 23   | 21   | 13   | 2    | 7   | 4   | 133      |
| % patients<br>with URR<br>>65%**     | 78  | 87  | 75   | 82   | 80   | 87   | 81   | 100  | 79  | 77  | 81       |
| Lower<br>quartile**                  | 67  | 70  | 66   | 68   | 68   | 70   | 69   | 70   | 66  | 66  | 68       |
| Median<br>URR**                      | 72  | 75  | 72   | 72   | 72   | 75   | 73   | 72   | 72  | 72  | 72       |
| Upper<br>quartile**                  | 76  | 79  | 75   | 77   | 76   | 80   | 77   | 84   | 75  | 75  | 77       |