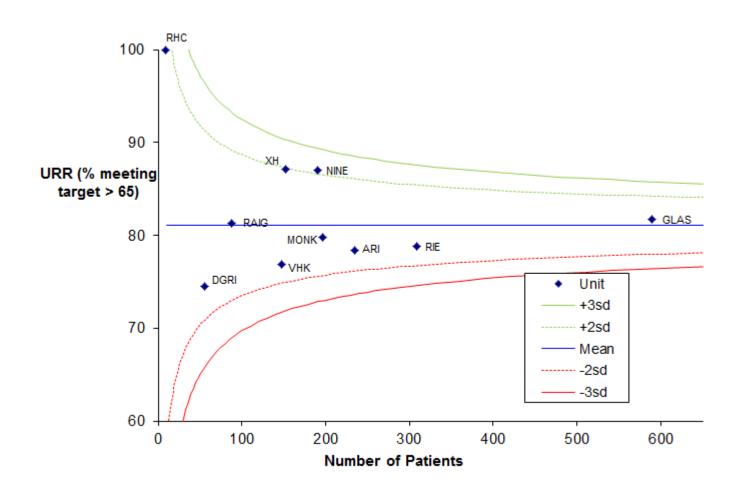

# Number of haemodialysis patients, median URR and achievement of audit standard by parent renal unit November 2017

|                                      | ARI | ХН  | DGRI | GLAS | MONK | NINE | RAIG | RHC* | RIE | VHK | Scotland |
|--------------------------------------|-----|-----|------|------|------|------|------|------|-----|-----|----------|
| Number of patients on HD             | 235 | 152 | 56   | 589  | 196  | 190  | 88   | 9    | 309 | 147 | 1971     |
| Number of patients with missing data | 13  | 12  | 5    | 32   | 23   | 21   | 13   | 2    | 7   | 4   | 133      |
| % patients<br>with URR<br>>65%**     | 78  | 87  | 75   | 82   | 80   | 87   | 81   | 100  | 79  | 77  | 81       |
| Lower<br>quartile**                  | 67  | 70  | 66   | 68   | 68   | 70   | 69   | 70   | 66  | 66  | 68       |
| Median<br>URR**                      | 72  | 75  | 72   | 72   | 72   | 75   | 73   | 72   | 72  | 72  | 72       |
| Upper<br>quartile**                  | 76  | 79  | 75   | 77   | 76   | 80   | 77   | 84   | 75  | 75  | 77       |

## Percentage of HD patients meeting target > 65%. By parent unit November 2017